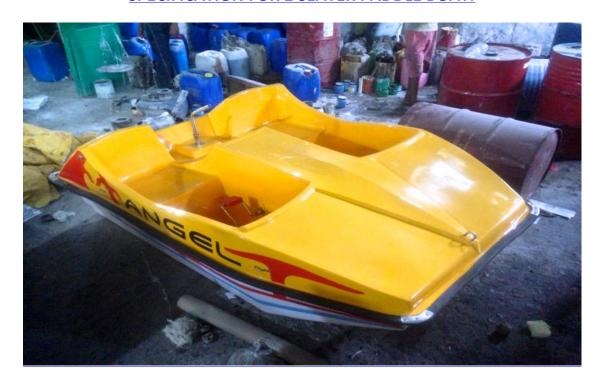

## SPECIFICATION FOR 2 SEATER PADDLE BOAT.

## **MODEL**"ANGEL

**DIMENSION** 

 LENGTH
 ::
 7' 6"

 BREADTH
 ::
 5' 4"

 DEPTH
 ::
 2' 10"

**COLOUR** :: Owner's choice.

CAPACITY :: 2 Person

SHAFT :: 24mm. Stainless steel