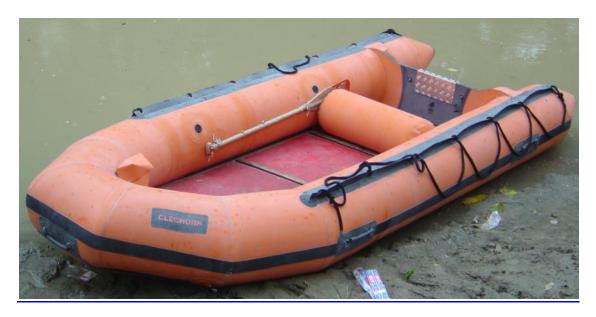

## **SPECIFICATION OF 8 SEATER INFLATABLE BOAT**

# **General Specification:**

Fabric is neoprene based hypalon rubber fabric of 1500 denier

#### thick

- 1. It is light weight and portable.
- 2. It is reasonably maintenance free.
- 3. It is rugged and user friendly.
- 4. Suitable transom for accepting 25HP/40 Mercury/Mariner/Yamaha OBM.
- 5. Standard accessories provided with each boat are as under.
  - (a) Floorboard made of 12mm Marine Ply and Aluminum channels.
  - (b) Foot pump 1 nos
  - (c) Oars two Nos.
  - (d) Repair Kit.
  - (e) Valise.
  - (f) Instruction/User Manual.

### **Technical Specification:**

6. Make and model - The design will assure adequate buoyancy, stability, rigidity and safety during the most difficult

waterman ship application.

7. Type - Inflatable.

8. Carrying capacity - 8 men

9. Length overall (approx) -  $4.2m \pm 10\%$ 

10. Breadth extreme (approx) -  $1.8m \pm 10\%$ 

11. Weight with accessories (Max) - 150 Kgs.

12. Colour - Orange.

13. Ambient separating temp - 15°C to 65°C

14. Four air chambers including keel.