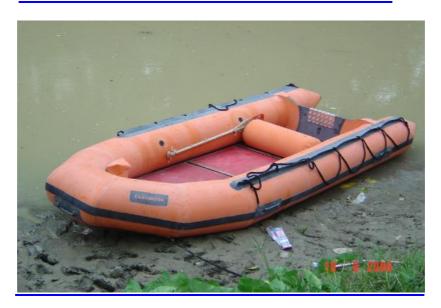

## White water raft

#### **SPECIFICATION OF 6-8 PERSON INFLATABLE BOAT**

#### **General Specification:**

- 1. It is light weight and portable.
- 2. It is reasonably maintenance free.
- 3. It is rugged and user friendly.
- 4. Suitable transom for accepting 15HP two stroke Yamaha OBM.
- 5. Standard accessories provided with each boat are as under.
  - (a) Floorboard.
  - (b) Foot pump
  - (c) Oars two Nos.
  - (d) Repair Kit.
  - (e) Valise.
  - (f) Instruction/User Manual.

#### **Technical Specification:**

6. Make and model - The design will assure adequate buoyancy, stability, rigidity

and safety during the most difficult waterman ship application.

7. Type - Inflatable.

8. Carrying capacity - 6-8 men

9. Length overall (approx) - 4.65m

10. Breadth extreme (approx) - 1.91m

11. Weight with accessories (Max) - 150 Kgs.

12. Colour - Orange.

13. Ambient separating temp - 15°C to 65°C

14. All items and materials used to conform to the standard laid down by ISO International Maritime Organisation whichever standard is used should be specified.