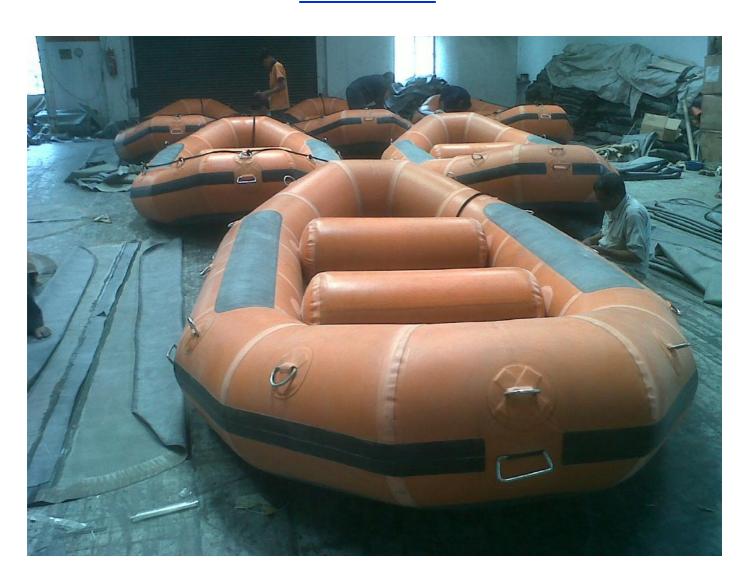

## White water raft

#### **SPECIFICATION OF 6-8 PERSON INFLATABLE BOAT**

#### **General Specification:**

- 1. It is light weight and portable.
- 2. It is reasonably maintenance free.
- 3. It is rugged and user friendly.
- 4. Suitable transom for accepting 15HP two stroke Yamaha OBM.
- 5. Standard accessories provided with each boat are as under.
  - (a) Floorboard.
  - (b) Foot pump
  - (c) Oars two Nos.
  - (d) Repair Kit.
  - (e) Valise.
  - (f) Instruction/User Manual.

#### **Technical Specification:**

6. Make and model - The design will assure adequate buoyancy, stability, rigidity

and safety during the most difficult waterman ship application.

7. Type - Inflatable.

8. Carrying capacity - 6-8 men

9. Length overall (approx) - 4.65m

10. Breadth extreme (approx) - 1.91m

11. Weight with accessories (Max) - 150 Kgs.

12. Colour - Orange.

13. Ambient separating temp - 15°C to 65°C

14. All items and materials used to conform to the standard laid down by ISO International Maritime Organisation whichever standard is used should be specified.