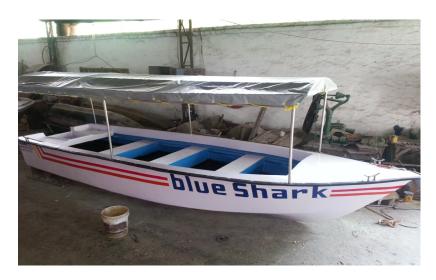

## **SPECIFICATIONS OF 5.0 M F.R.P MOTOR BOAT**

#### MODEL BLUE SHARK

DIMENSION:

 LENGTH
 :: 5M.

 BREADTH
 :: 1.6M

 HEIGHT
 :: 0.7M

 DRAFT
 :: 0.3M.

**WEIGHT** :: 250Kgs. without OBM.

PAY LOAD :: 6 Person.

**CONSTRUCTION** :: Fibreglass Reinforced Plastic.

**REINFORCEMENT** :: Quality chopped strand Mat & Woven Roving

MATRIX:: Isopthelic Polyester Resin Boat grade Integrally colored.FRAMING:: Internal stiffener with FRP frames filled with P.U. Foam.

BUOYANCY::P.U. Foam of 2.2 lbs/cftDECK::Fiberglass reinforced plasticFITTINGS::AllAluminum Alloy/Stainless Steel..

**FENDER** :: Rubber fender.

**ENGINE** :: Mecury/Yamaha OBM petrol operated.

 POWER
 ::
 9.9-25HP

 SPEED
 ::
 7-15 Knots

FUEL CONSUMPTIOM :: 6-15 litres per hour depending on Load, power and throttle

### THE FOLLOWING WILL BE SUPPLIED ALONGWITH THE BOATS: -

- 1. Rubber fender will be fitted.
- 2. Bollards 4 nos. or cleats 4 nos.
- 3. Canopy on Stainless steel structure will be charged extra.