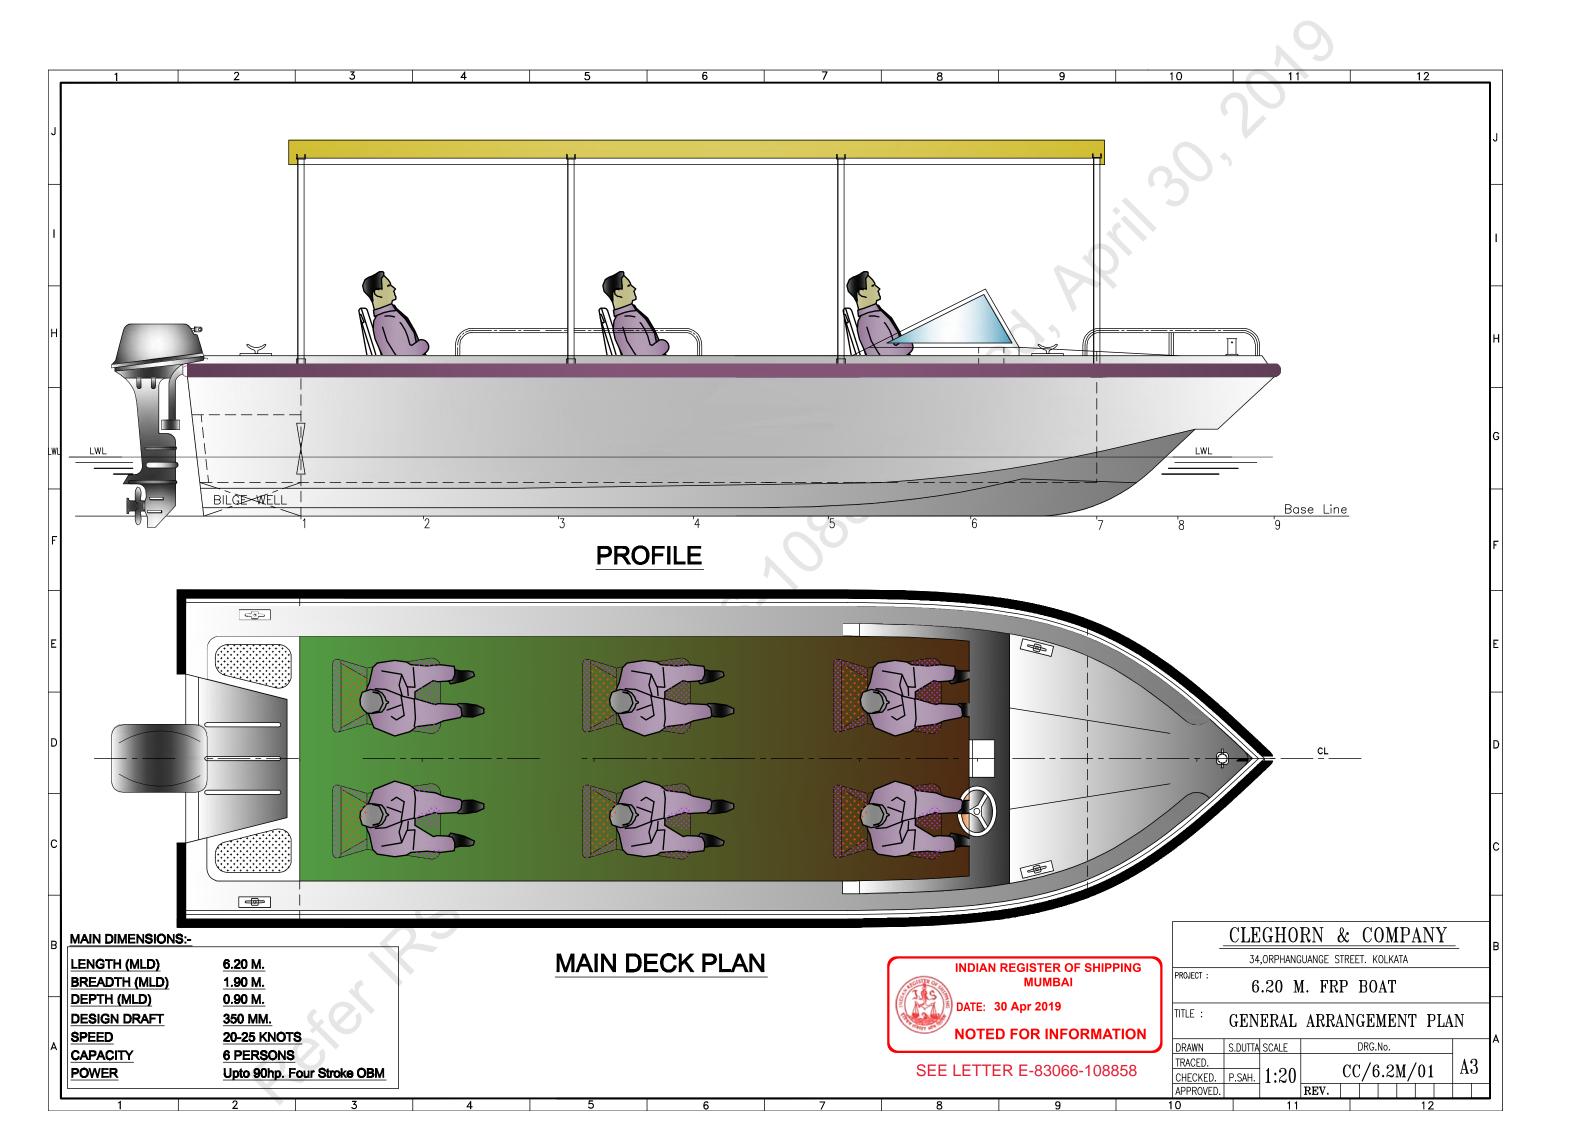

#### **DIMENSIONS:**

 LENGTH
 :: 6.2M

 BREADTH
 :: 2.0M

 HEIGHT
 :: 0.9M

 DRAFT
 :: 0.38M

**WEIGHT** :: 630 Kgs. without OBM.

PAY LOAD :: 8 Person.

**CONSTRUCTION** :: Fiberglass Reinforced Plastic.

**BUOYANCY** :: P.U. Foam of 40 Kg/m3 density. **DECK** :: Fiberglass reinforced plastic

FITTINGS :: All Aluminum Alloy/Stainless Steel 316.

**FENDER** :: Rubber fender.

**POWER** :: 40HP-115HP Mercury/Yamaha/Suzuki/Tohatsu outboard.

**SPEED** :: 8-25 Knots depending on the power

**FUEL CONSUMPTION** :: 8 litres-30 litres per hour depending on the Power, Load and throttle.

CANOPY :: Charged Extra