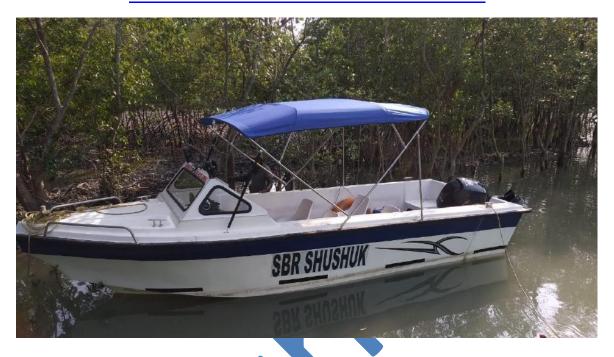

# **SPECIFICATIONS OF 6.2 M F.R.P MOTOR BOAT**

**MODEL** 

**PHOENIX** 

#### **DIMENSIONS:**

 LENGTH
 :: 6.2M

 BREADTH
 :: 2.0M

 HEIGHT
 :: 0.9M

 DRAFT
 :: 0.38M

**WEIGHT** :: 630 Kgs. without OBM.

PAY LOAD :: 8 Person.

**CONSTRUCTION** :: Fiberglass Reinforced Plastic.

**SPEED** :: 8-25 Knots depending on the power

**FUEL CONSUMPTION** :: 8 litres-30 litres per hour depending on the Power, Load and throttle.

CANOPY :: Charged Extra